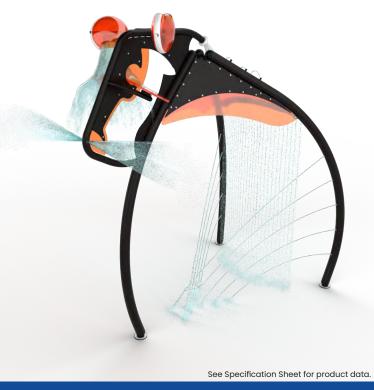

#### **PLAY OPPORTUNITIES:**

Ole! Toro is massive bull designed to dominate any matadors who appear! He will quickly take over your splash pad and become the MAIN EVENT of play! With water effects that dump, splash and spray, Toro can stand alone as the only feature, or fit easily into a larger space!