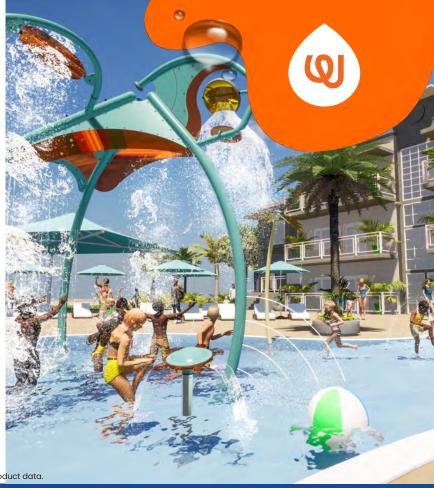

### **PLAY OPPORTUNITIES:**

Speedracer is larger-than-life sea turtle designed to dominate your splash pad and be the MAIN EVENT of play! With water effects that dump, splash and spray, Speedracer can stand alone as the only feature, or fit easily into a larger space! OMG!