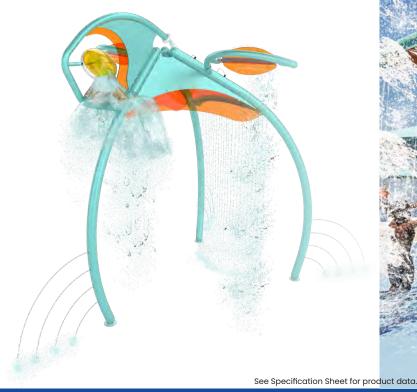

### **PLAY OPPORTUNITIES:**

Speedracer is larger-than-life sea turtle designed to dominate your splash pad and be the MAIN EVENT of play! With water effects that dump, splash and spray, Speedracer can stand alone as the only feature, or fit easily into a larger space! OMG!