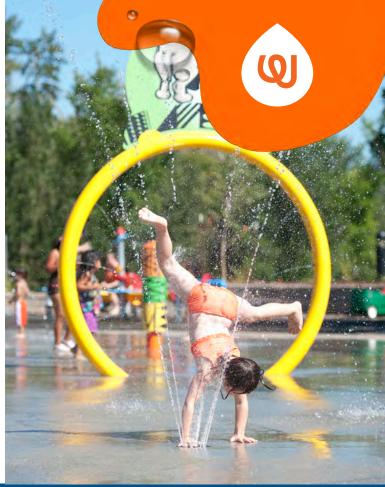

# **MOP TOP** 0010-7493

Cluster ground sprays together to create exciting water experiences for users of all abilities. Ground sprays are a perfect addition to any play zone and create natural gathering areas for exploration and communal play.