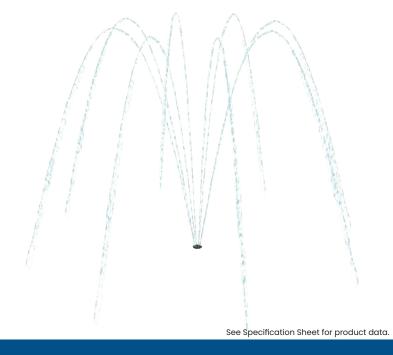

# **MOP TOP** 0010-7493

Cluster ground sprays together to create exciting water experiences for users of all abilities. Ground sprays are a perfect addition to any play zone and create natural gathering areas for exploration and communal play.

### **PLAY OPPORTUNITIES:**

Ready to make a big impact, this *adjustable* ground spray features a 6" (152mm) nozzle that sends water up and out. Adjust directions and angles for a perfect water adventure!