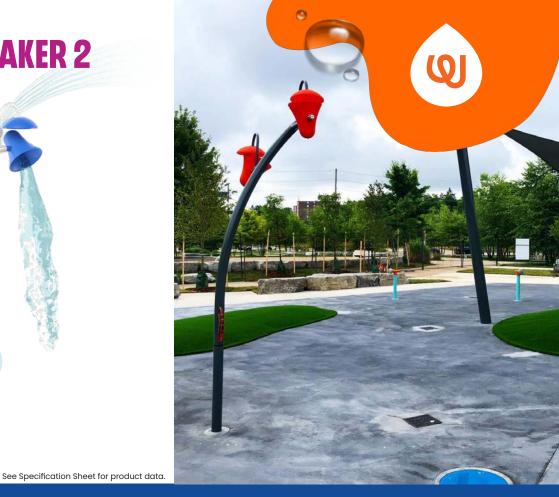

## **SNEAKY SPIN SOAKER 2**

0010-1494

### **PLAY OPPORTUNITIES:**

An exciting spin on our Sneaky Soaker! The Sneaky Spin Soaker 2 features an AquaLume® handle that lets waterplayers rotate the feature as it spills and dumps water.

SOCIAL

**PHYSICAL** 