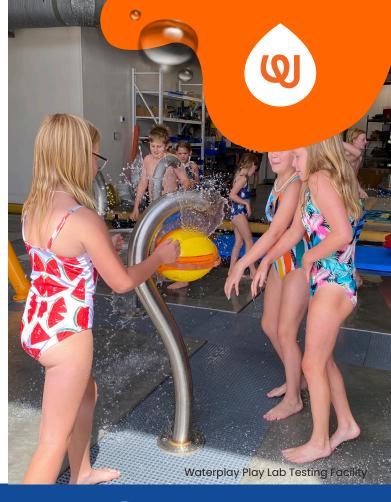

## **PLAY OPPORTUNITIES:**

Get ready for a new way to splash! The interactive spinning orb of the Twirl-Whirl sprays and splashes in 360 degrees! Grab a hold of the Aqualume handle and give it a whirl to see how fast you can spin it! It's truely awesome and is stacked with amazingly different play opportunities!

### **PLAY ZONES:**

DISCOVERY EXPLORATION

**ADVENTURE** 

**CATEGORY:** Soakers & Spinners

**PRODUCT LINE:** Freestanding Play