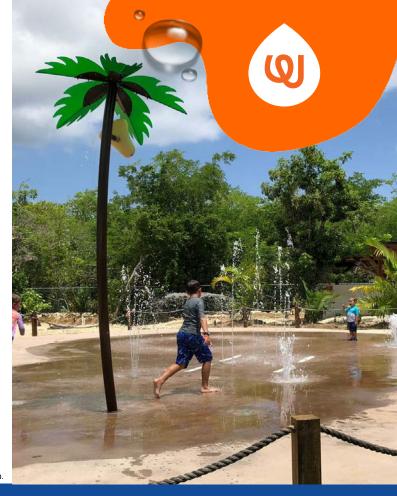

### **PLAY OPPORTUNITIES:**

Poly Palm Coco adds a sneaky splash to your play space! While water sprays up and onto its leaves, a coconut tipping bucket spills onto waterplayers below. In groups, Poly Palms create a lush tropical paradise.