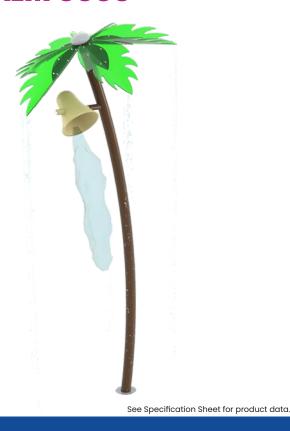

### **POLY PALM COCO**

0010-3555

### **PLAY OPPORTUNITIES:**

Poly Palm Coco adds a sneaky splash to your play space! While water sprays up and onto its leaves, a coconut tipping bucket spills onto waterplayers below. In groups, Poly Palms create a lush tropical paradise.