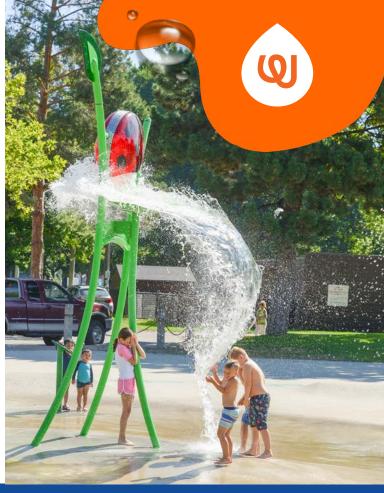

## **PLAY OPPORTUNITIES:**

Watch as the Ladybugs' brightly colored translucent body fills with water and then dumps a spectacular splash on waterplayers below. An exciting crowd favourite!

SOCIAL

**PHYSICAL** 