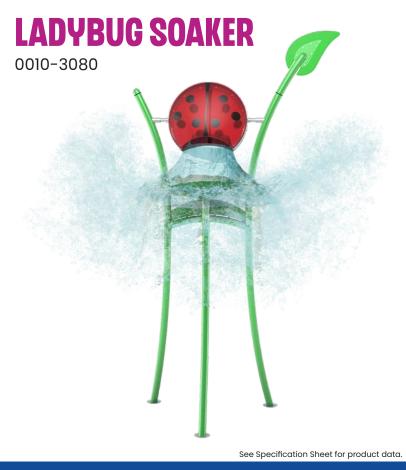

WATER EFFECT SPLASH

## **PLAY OPPORTUNITIES:**

Watch as the Ladybugs' brightly colored translucent body fills with water and then dumps a spectacular splash on waterplayers below. An exciting crowd favourite!

SOCIAL

**PHYSICAL** 