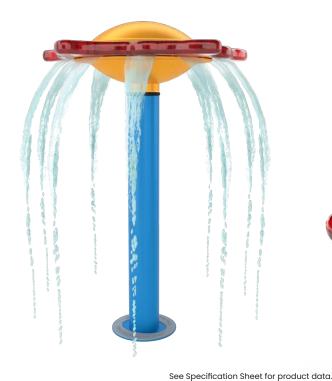

### **PLAY OPPORTUNITIES:**

The Seastar is a fun and engaging feature with spray action on all sides. A must-have for any beach inspired play space! This feature rotates and sprays 360!

**SOCIAL** 

**PHYSICAL** 