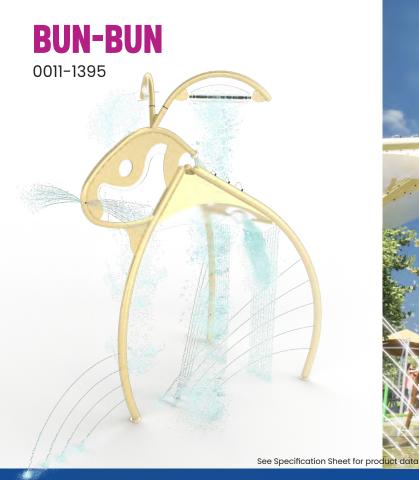

## **PLAY OPPORTUNITIES:**

Meet Bun-Bun, a cute, larger-than-life character designed to dominate your splash pad and be the MAIN EVENT of play! With water effects that dump, splash and spray, Bun-Bun can stand alone as the only feature, or fit easily into a larger space! Hoppity-hop!!

## **PLAY ZONES:**

**EXPLORATION ADVENTURE** 

**CATEGORY:** Characters, Titans

**PRODUCT LINE:** Freestanding Play

ror ruil product specification details, piedse feter to the product specification document. Due to our continuing product improve program, Waterplay reserves the right to change the product specifications without notice. All product designs at all times re the property of Waterplay or are used under license and cannol used or reproduced without written permission.