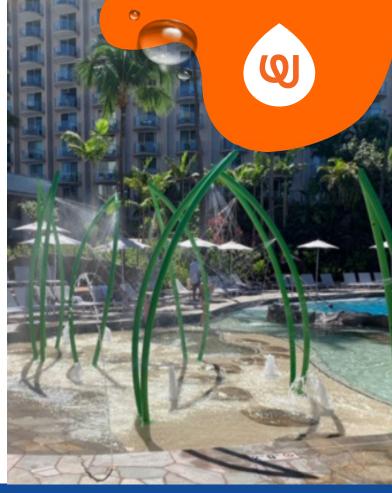

## **PLAY OPPORTUNITIES:**

SPRAY

A simple blade of grass that appears to be waving in the breeze, the Morning Grass I is designed to spray waterplayers as they run by.

PHYSICAL

COGNITIVE

CREATIVE

Play is fundamental in childhood development, health and wellbeing. Waterplay products are designed using research that supports cognitive, social and emotional, creative and physical growth. The above icons represent the leading attributes associated with this play feature.