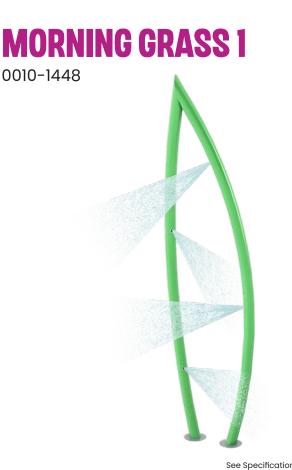

See Specification Sheet for product data.

WATERPLAY

BY CO / K

WATER EFFECT

INSTALLATION ZERO-DEPTH + WADING POOL

**PLAYPHASE**<sup>™</sup> DETACHABLE MOUNTING SYSTEM

## **PLAY OPPORTUNITIES:**

SPRAY

A simple blade of grass that appears to be waving in the breeze, the Morning Grass I is designed to spray waterplayers as they run by.

PHYSICAL

COGNITIVE

CREATIVE

Play is fundamental in childhood development, health and wellbeing. Waterplay products are designed using research that supports cognitive, social and emotional, creative and physical growth. The above icons represent the leading attributes associated with this play feature.