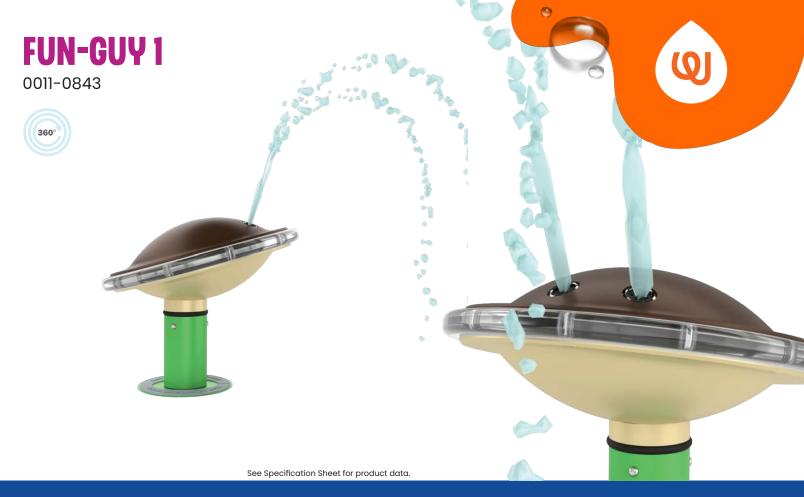

## **PLAY OPPORTUNITIES:**

Fun-Guy's rotating top and multiple spray nozzles invites toddlers to discover and explore. It encourages motor and cognitive skill development. Pair with other small splash features such as Misty Twisty and Spinny Squirt!

## **PLAY ZONES:**

DEVELOPMENT DISCOVERY

**EXPLORATION** 

**CATEGORY:** Small Splashes, Nature

**PRODUCT LINE:** Freestanding Play