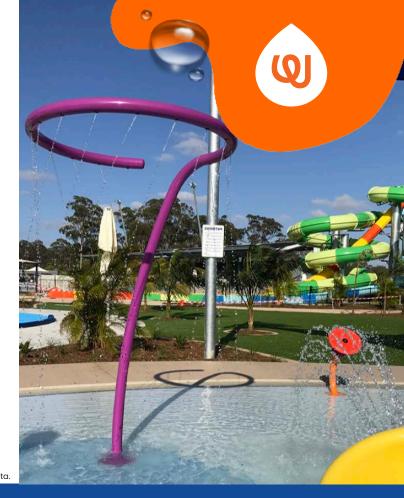

## **PARASOL**

0010-8081

## **PLAY OPPORTUNITIES:**

Hide within the Parasol's flowing water curtain for a playful illusion. Gentle water effects invite a relaxed exploratory play experience.

**COGNITIVE** 

SOCIAL

**PHYSICAL** 

CREATIVE