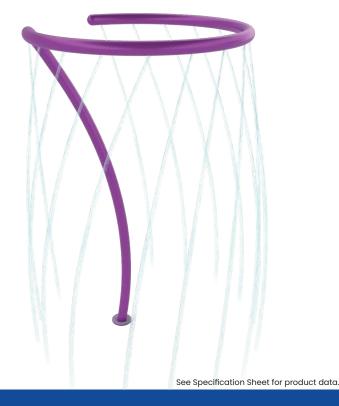

## **PARASOL**

0010-8081

## **PLAY OPPORTUNITIES:**

Hide within the Parasol's flowing water curtain for a playful illusion. Gentle water effects invite a relaxed exploratory play experience.

**COGNITIVE** 

SOCIAL

**PHYSICAL** 

CREATIVE