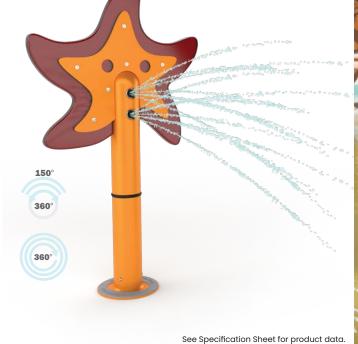

## PEEK **THROUGH THE AQUALUME**<sup>™</sup> SHAPE!

WATERPLAY

 $(\mathfrak{H})$ 

BY

**STARFISH** 

0010-8856

WATER EFFECT SPRAY

INSTALLATION ZERO-DEPTH + WADING POOL

## **PLAY OPPORTUNITIES:**

Peek through the eyes of the Starfish, grab on to his arms, and take control! This fun sea creatures sprays 150° or 360° degrees.

COGNITIVE

SOCIAL

PHYSICAL

CREATIVE

Play is fundamental in childhood development, health and wellbeing. Waterplay products are designed using research that supports cognitive, social and emotional, creative and physical growth. The above icons represent the leading attributes associated with this play feature.