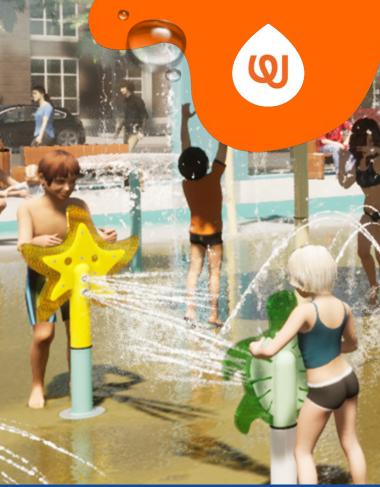

## **PLAY OPPORTUNITIES:**

Peek through the eyes of the Starfish, grab on to his arms, and take control! This fun sea creatures sprays 150° or 360° degrees.

COGNITIVE

SOCIAL

PHYSICAL

CREATIVE

Play is fundamental in childhood development, health and wellbeing. Waterplay products are designed using research that supports cognitive, social and emotional, creative and physical growth. The above icons represent the leading attributes associated with this play feature.