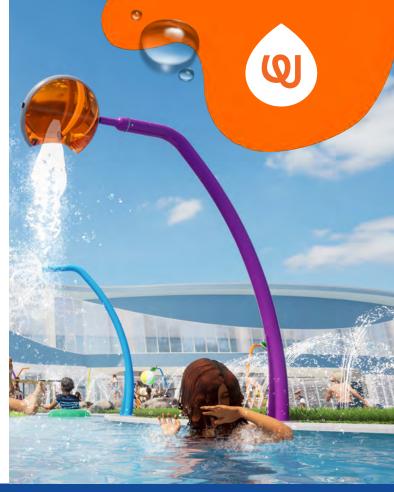

### **PLAY OPPORTUNITIES:**

Keep your eyes on the sky with the River Splash! Watch as the translucent bucket fills and spills to create a burst of excitement along the river. Hang back to avoid the splash or speed up and time it just right for a refreshing soak!

#### **CATEGORY:** Lazy Rivers