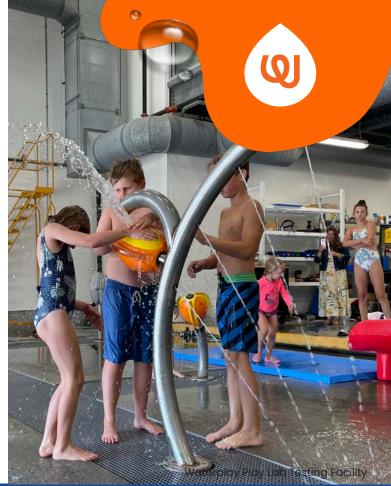

## **PLAY OPPORTUNITIES:**

Get ready for a new way to splash your friends! The interactive spinning orb of the Poi Spinner sprays and splashes 360 degrees! Grab a hold of the Aqualume handle and see how fast you can fling the water or take careful strides to plug and limbo under the arched sprays for a completely different play experience!