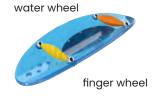

## **PLAY OPPORTUNITIES:**

Water cascades onto the activity channels where waterplayers splash back and forth in a fun water fight, or dump, block, plug, guide, spin, flick and collect water on it's journey down the waterfall.