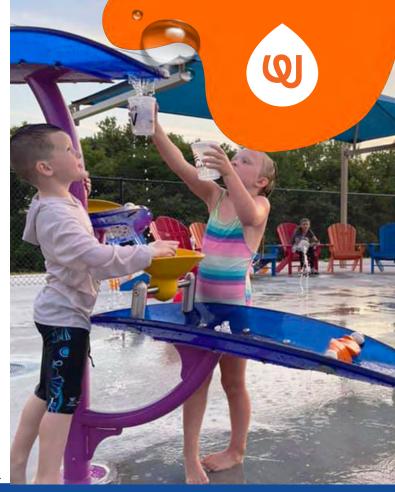

## **PLAY OPPORTUNITIES:**

Water cascades onto the activity channels where waterplayers splash back and forth in a fun water fight, or dump, block, plug, guide, spin, flick and collect water on it's journey down the waterfall.