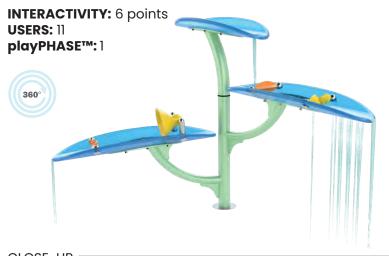

## **WATERFALL 2**

0010-4591

See Specification Sheet for product data.

## **PLAY OPPORTUNITIES:**

Water cascades onto the activity channels where waterplayers splash back and forth in a fun water fight, or dump, block, plug, guide, spin, flick and collect water on it's journey down the waterfall.