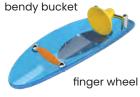

## **PLAY OPPORTUNITIES:**

Water cascades onto the activity channels where waterplayers splash back and forth in a fun water fight, or dump, block, plug, guide, spin, flick and collect water on it's journey down the waterfall.