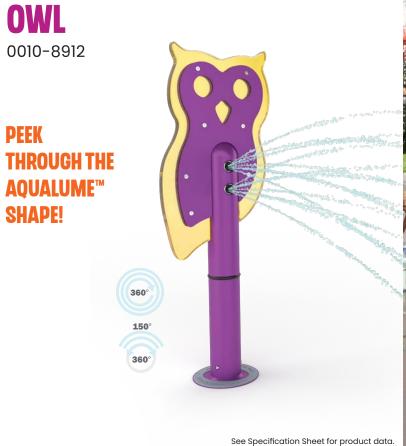

## **PLAY OPPORTUNITIES:**

WHO goes there? Elegantly perched and ready for action from any direction, this stoic Owl adds a nature aesthetic to the play pad while its AquaLume™ feathers cast a splash of colour onto the ground below.

## **PLAY ZONES:**

DEVELOPMENT DISCOVERY

**EXPLORATION** 

**CATEGORY:** Characters, Columns, Nature

**PRODUCT LINE:** Freestanding Play

1.800.590.5552 (USA & CAN) | +1 (250) 712.3393 (INTL) specific program info@waterplay.com | www.waterplay.com