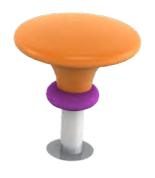

#### **PLAYPHASE<sup>™</sup>**

**DETACHABLE MOUNTING SYSTEM** 

### **PLAY OPPORTUNITIES:**

Push down on the Boingo to send the ground spray soaring into the air. This cause and effect play feature is perfect for creating collborative play environments.

Available in combinations of one or two Boingos paired with a ground spray.