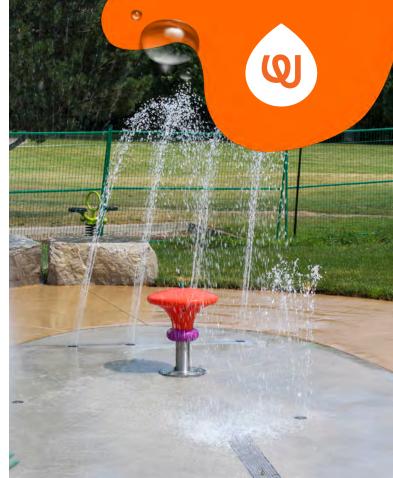

### **PLAY OPPORTUNITIES:**

Push down on the Boingo to send the ground spray soaring into the air. This cause and effect play feature is perfect for creating collborative play environments.

Available in combinations of one or two Boingos paired with a ground spray.

#### **PLAY ZONES:**

DISCOVERY EXPLORATION

ADVENTURE

**CATEGORY:** Boingo

**PRODUCT LINE:** Play Systems

1.800.590.5552 (USA & CAN) | +1 (250) 712.3393 (INTL) info@waterplay.com | www.waterplay.com

For full product specification details, please refer to the product specification document. Due to our continuing product improvement program, Waterplay reserves the right to change the product specifications without notice. All product designs at all times remain the property of Waterplay or are used under license and cannot be used or reproduced without written permission.