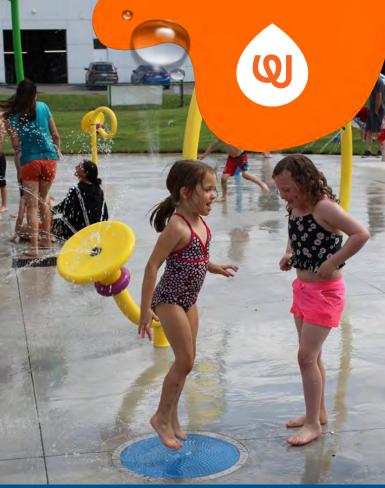

## **PLAY OPPORTUNITIES:**

Bringing the fun of rain puddles to the splash pad! Kids can stomp, dance or hop on Puddles to create a splashy water effect. Bounce around on the Original Puddle!

COGNITIVE

SOCIAL