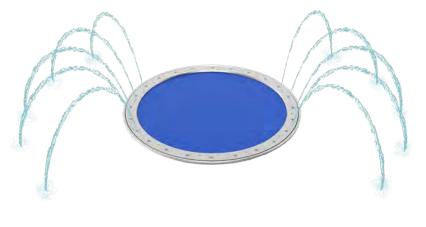

## **CAUSE + EFFECT**

Jump on the puddle to make the sprays shoot higher!

See Specification Sheet for product data.

 WATER EFFECT INTERACTIVE & MULTIDIRECTIONAL 

## **PLAY OPPORTUNITIES:**

Bringing the fun of rain puddles to the splash pad! Kids can stomp, dance or hop on Puddles to create a splashy water effect. Bounce around on the Original Puddle!

COGNITIVE

SOCIAL