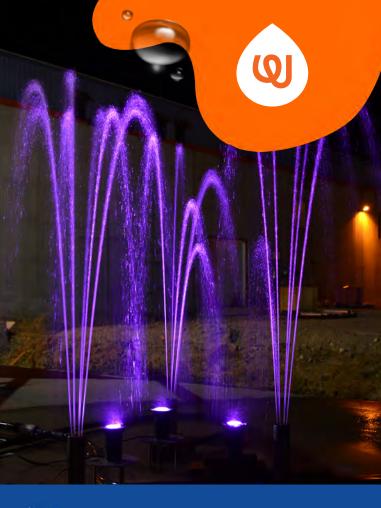

#### **DAY-TO-NIGHT**

Create a striking water display and extend the hours of usage for your play space. Choose one color or cycle through the RGB spectrum.

### **PLAY OPPORTUNITIES:**

Glow Effects perfectly illuminate surrounding water and transform any space into a stimulating nightscape that glimmers betwen play and visual art.

- · Flush-to-grade
- LED technology
- Programmable sequencing

TIP: Artistically place Glow Effects throughout your play space and surrounding Luminary Sprays to create an illuminated visually pleasing water display.

COGNITIVE

CREATIVE

Play is fundamental in childhood development, health and wellbeing. Waterplay products are designed using research that supports cognitive, social and emotional, creative and physical growth. The above icons represent the leading attributes associated with this play feature.