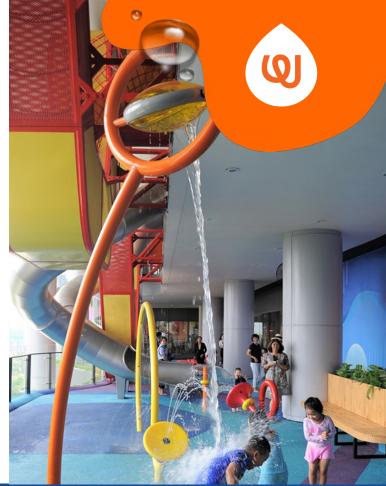

## **PLAY OPPORTUNITIES:**

Watch as the Aqua-Drop's translucent bucket fills with water and then dumps a spectacular splash on waterplayers below. An exciting crowd favourite!

**PHYSICAL** 

CREATIVE

Play is fundamental in childhood development, health and wellbeing. Waterplay products are designed using research that supports cognitive, social and emotional, creative and physical growth. The above icons represent the leading attributes associated with this play feature.