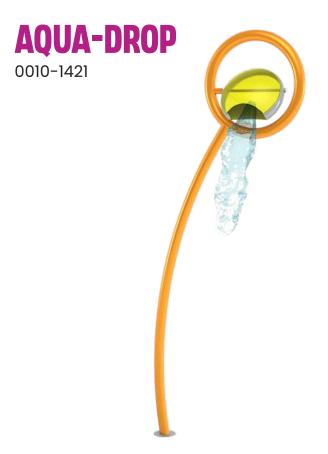

## **PLAY OPPORTUNITIES:**

Watch as the Aqua-Drop's translucent bucket fills with water and then dumps a spectacular splash on waterplayers below. An exciting crowd favourite!

**PHYSICAL** 

CREATIVE

Play is fundamental in childhood development, health and wellbeing. Waterplay products are designed using research that supports cognitive, social and emotional, creative and physical growth. The above icons represent the leading attributes associated with this play feature.