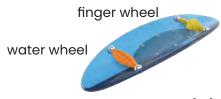

### **PLAY OPPORTUNITIES:**

Spin the water source to create a swirling, rippling water stream that falls into the water channel. Waterplayers can team up to block, splash and flick the water or stand on opposing sides and create a battle of splashes.