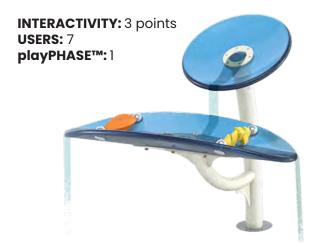

## **WATERFALL 1**

0010-4590

CLOSE-UP -

See Specification Sheet for product data.

### **PLAY OPPORTUNITIES:**

Spin the water source to create a swirling, rippling water stream that falls into the water channel. Waterplayers can team up to block, splash and flick the water or stand on opposing sides and create a battle of splashes.