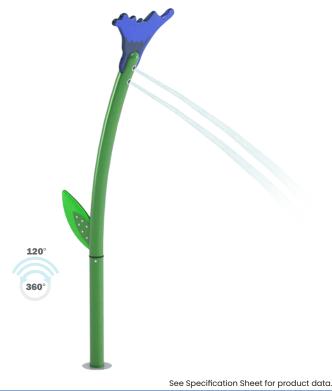

### **BOTTLE BUD**

0010-1439

WATER EFFECT
SPRAY

#### **PLAY OPPORTUNITIES:**

Waterplayers use Bottle Bud's leaf shaped handle to spin the spraying flower, controlling what (or who!) it sprays. This feature rotates 360° and sprays 120°.

SOCIAL

**PHYSICAL** 

#### **PLAY ZONES:**

**EXPLORATION** 

ADVENTURE

**CATEGORY:** Cannons, Rotational Columns, Nature

**PRODUCT LINE:** Freestanding Play

1.800.590.5552 (USA & CAN) | +1 (250) 712.3393 (INTL) info@waterplay.com | www.waterplay.com