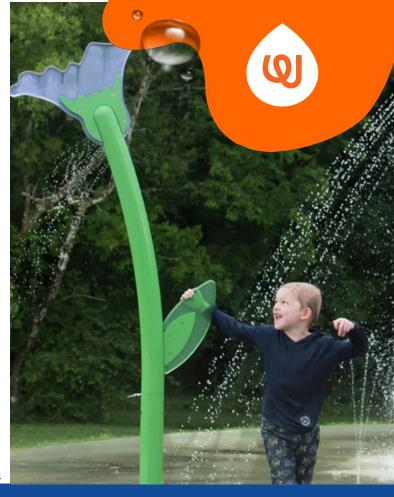

#### **PLAY OPPORTUNITIES:**

Waterplayers use Bottle Bud's leaf shaped handle to spin the spraying flower, controlling what (or who!) it sprays. This feature rotates 360° and sprays 120°.

SOCIAL

**PHYSICAL** 