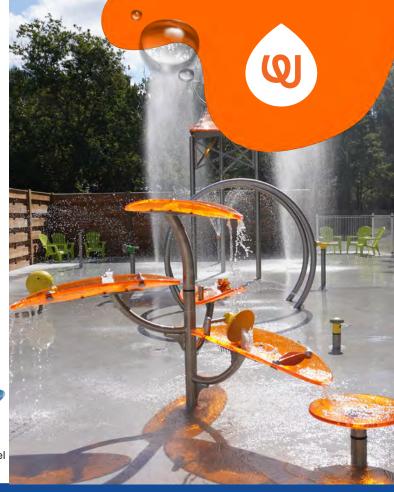

## **WATERFALL 3**

0010-4592

PLAYPHASE™

**DETACHABLE MOUNTING SYSTEM** 

## **PLAY OPPORTUNITIES:**

Water cascades onto the activity channels where waterplayers splash back and forth in a fun water fight, or dump, block, plug, guide, spin, flick and collect water on it's journey down the waterfall.