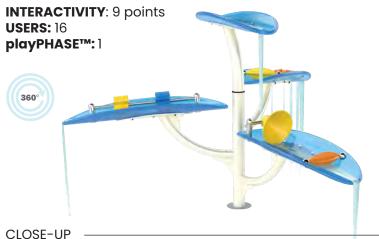

## **WATERFALL 3**

0010-4592

PLAYPHASE™

**DETACHABLE MOUNTING SYSTEM** 

## **PLAY OPPORTUNITIES:**

Water cascades onto the activity channels where waterplayers splash back and forth in a fun water fight, or dump, block, plug, guide, spin, flick and collect water on it's journey down the waterfall.