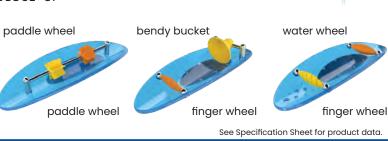

## **PLAY OPPORTUNITIES:**

Water cascades onto the activity channels where waterplayers splash back and forth in a fun water fight, or dump, block, plug, guide, spin, flick and collect water on it's journey down the waterfall.