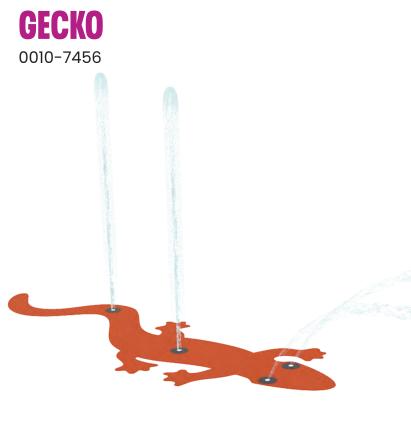

## **PLAY OPPORTUNITIES:**

This flush mounted, interactive ground spray erupts with a bigger and bigger spray as waterplayers work together to cover the nozzles. Bring the play pad to life by pairing the gecko with snakes, ants and frogs!