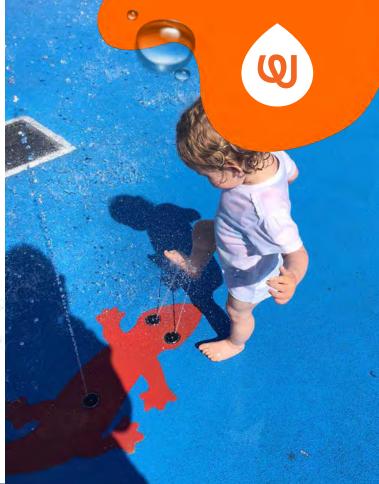

## **PLAY OPPORTUNITIES:**

This flush mounted, interactive ground spray erupts with a bigger and bigger spray as waterplayers work together to cover the nozzles. Bring the play pad to life by pairing the gecko with snakes, ants and frogs!