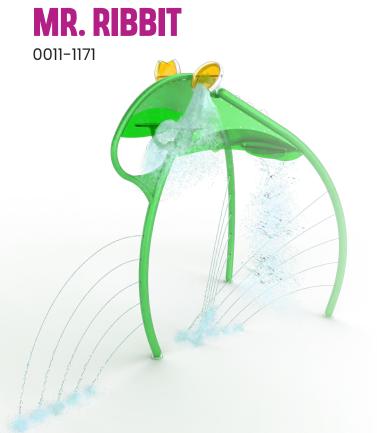

## **PLAY OPPORTUNITIES:**

Mr. Ribbit is the largest frog you'll never catch in a bucket! He's designed to dominate your splash pad and be the MAIN EVENT for all to play! With water effects that dump, splash and spray, Mr. Ribbit can stand alone as the only feature, or fit easily into a larger space! Ribbit Ribbit!