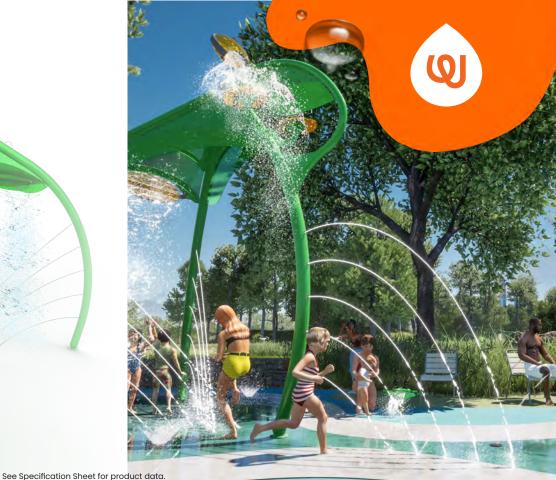

## **PLAY OPPORTUNITIES:**

Mr. Ribbit is the largest frog you'll never catch in a bucket! He's designed to dominate your splash pad and be the MAIN EVENT for all to play! With water effects that dump, splash and spray, Mr. Ribbit can stand alone as the only feature, or fit easily into a larger space! Ribbit Ribbit!