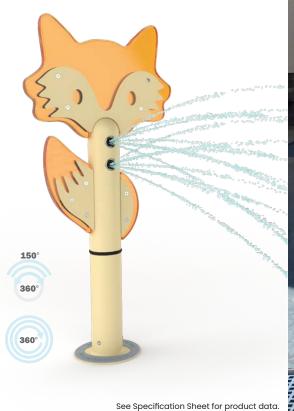

**FOX** 

0010-8414

**PEEK THROUGH THE AQUALUME™** SHAPE!

**WATER EFFECT SPRAY** 

**INSTALLATION** 

ZERO-DEPTH + WADING POOL

**PLAYPHASE™** 

**DETACHABLE MOUNTING SYSTEM** 

## **PLAY OPPORTUNITIES:**

Watch out as the mischievous Fox sneaks up on unsuspecting waterplayers and sprays them from every direction! Evade incoming water fights and spy on your playmates through the Aqualume shapes.