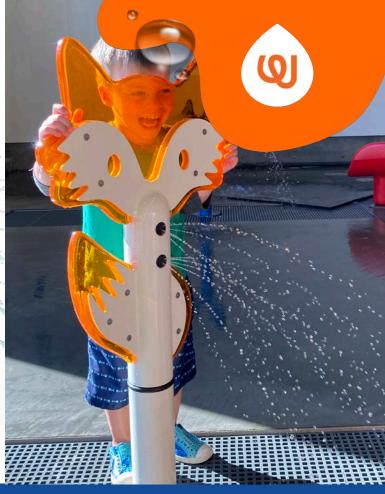

## **PLAY OPPORTUNITIES:**

Watch out as the mischievous Fox sneaks up on unsuspecting waterplayers and sprays them from every direction! Evade incoming water fights and spy on your playmates through the Aqualume shapes.