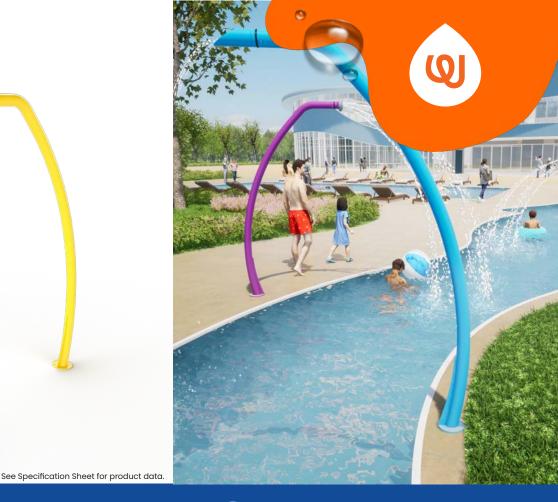

# **RIVER SPOUT 2**

0010-9289

**CREATIVE THEMING OPTIONS AVAILABLE!** 

WATER EFFECT WATERSPOUT

### **PLAY OPPORTUNITIES:**

Choose your own adventure with immersive spray features that bring lazy rivers to life! Meander down the lazy river, pause and play in this pouring spout of fun! The River Spout releases a cascading stream of water great for interacting and splashing your friends.