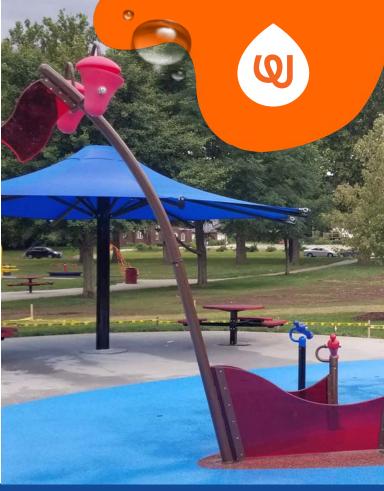

## **PLAY OPPORTUNITIES:**

A Calypso bow and helm combine with a Crow's Nest for a cluster bursting with nautical fun. Spray approaching pirates with two Carronades or get soaked under the Streamer's tipping buckets!