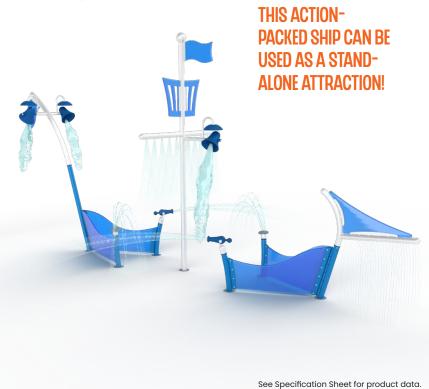

## **SCHOONER**

0010-3705

## **PLAY OPPORTUNITIES:**

A Calypso bow and helm combine with a Crow's Nest for a cluster bursting with nautical fun. Spray approaching pirates with two Carronades or get soaked under the Streamer's tipping buckets!

## **PLAY ZONES:**

**EXPLORATION** 

ADVENTURE

**CATEGORY:** Nautical, Boats

**PRODUCT LINE:** Freestanding Play