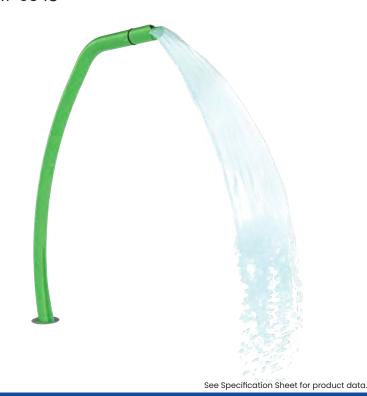

## **RIVER NOOK 1**

0011-0348

## **PLAY OPPORTUNITIES:**

Choose your own adventure with immersive spray features that bring lazy rivers to life! This intriguing water feature, mimics the beauty of a waterfall. Float behind the nook or drift right into the action. Pause and enjoy!

Available in two different heights.

**COGNITIVE** 

SOCIAL

PHYSICAL

Play is fundamental in childhood development, health and wellbeing. Waterplay products are designed using research that supports cognitive, social and emotional, creative and physical growth. The above icons represent the leading attributes associated with this play feature.