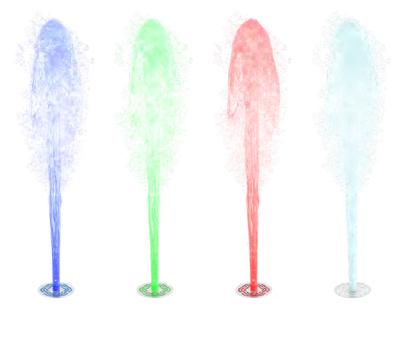

## **LUMINARY SPRAY**

0010-7504

## **PLAY OPPORTUNITIES:**

Create a light show that doubles as a play space with Luminary Sprays!

- Flush-to-grade
- LED technology
- Programmable sequencing

## **NOZZLE COMPATIBILITY**

Buttercup, Charlotte's Web, Confetti Spray, Fountain Mountain, Geyser, Misty Mountain, Monster 5, Solo Spurt, Starlet, Straight Up, Tower Spray, Tulip

NOTE: Luminaries sold individually. Controllers are available to manage up to 4, 8 and 12 units, any quantity over 12 will require a combination of controllers.