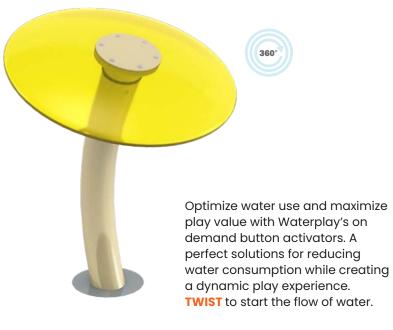

## WHIRLER

0010-3054

See Specification Sheet for product data.

PLAYPHASE™
DETACHABLE MOUNTING SYSTEM

## **PLAY OPPORTUNITIES:**

Bring surrounding play features to life by spinning the Whirler's disk. Waterplay's Action Activators™ are the perfect blend of play value and water conservation.

**COGNITIVE** 