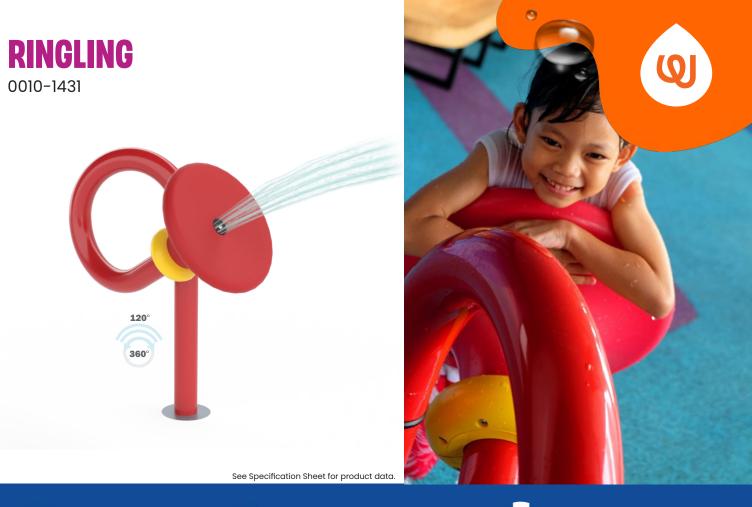

## **PLAY OPPORTUNITIES:**

Aim the Ringling water cannon to soak the nearest waterplayer. The feature rotates 360° and sprays 120°. Pair with multiple cannons for a high action play experience.

COGNITIVE