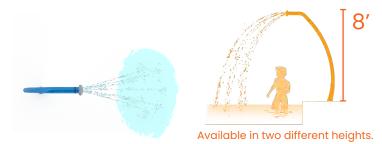

# **RIVER SPRITZ 2**

0010-9294 **CREATIVE THEMING OPTIONS AVAILABLE** 

See Specification Sheet for product data.

WATER EFFECT SPRAY

## **PLAY OPPORTUNITIES:**

Choose your own adventure with immersive spray features that bring lazy rivers to life! Gently cool off guests as they leisurely cruise along the waterway with a classic yet invigorating sprinkle from high in the sky.