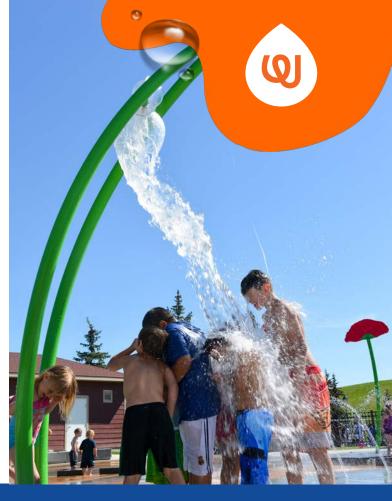

## **PLAY OPPORTUNITIES:**

A giant dew drop is about to fall from this blade of grass! Waterplayers watch in excitement as the translucent bucket fills with water and then tips out an exciting splash!

COGNITIVE