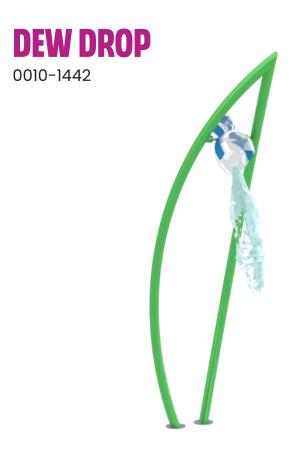

## **PLAY OPPORTUNITIES:**

A giant dew drop is about to fall from this blade of grass! Waterplayers watch in excitement as the translucent bucket fills with water and then tips out an exciting splash!

COGNITIVE

See Specification Sheet for product data.

WATER EFFECT
SPLASH