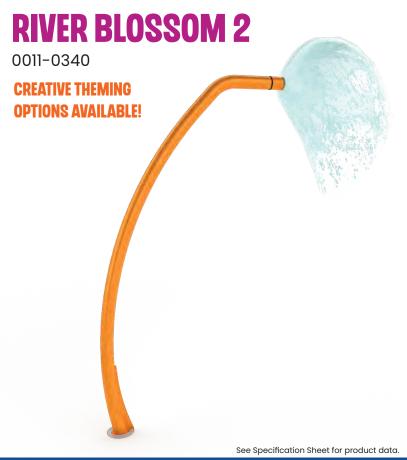

## **PLAY OPPORTUNITIES:**

Choose your own adventure with immersive spray features that bring lazy rivers to life! Nestle into your comfy inner tube and float through the refreshing spray from the blooming River Blossom or sneak under the petals of cascading water and continue along your way!

## **PLAY ZONES:**

**EXPLORATION** 

ADVENTURE

**CATEGORY:** Lazy Rivers

**PRODUCT LINE: Freestanding Play** 