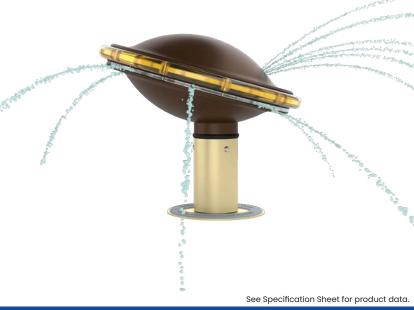

## **FUN-GUY 4**

0011-0842

WATER EFFECT
SPRAY

**INSTALLATION**ZERO-DEPTH + WADING POOL

PLAYPHASE™ DETACHABLE MOUNTING SYSTEM

## **PLAY OPPORTUNITIES:**

Fun-Guy's rotating top and multiple spray nozzles invites toddlers to discover and explore. It encourages motor and cognitive skill development. Pair with other small splash features such as Misty Twisty and Spinny Squirt!